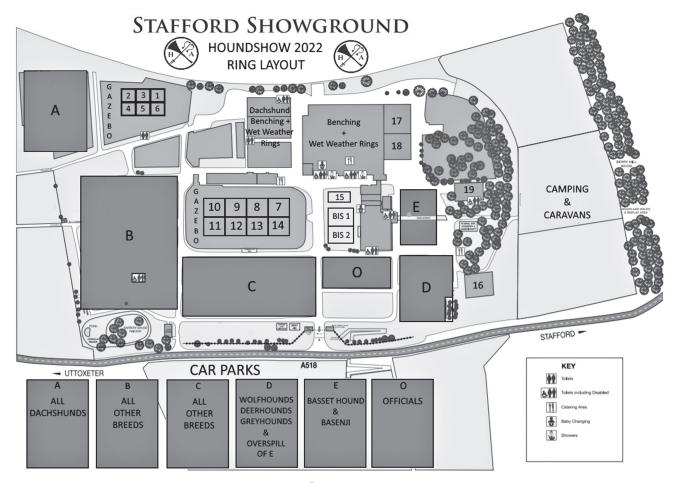

# **Houndshow Car Parking Zones**

## A Dachshunds

## B & C

Afghan Hound

Basset Fauve de Bretagne

Basset Griffon Vendeen (Grand)

Basset Griffon Vendeen (Petit)

Beagle

Bloodhound

Borzoi

The Borzoi Club Cirnecco Dell 'Etna

Cirnecco Dell'Etna Club

Finnish Spitz

Foxhound

Hamiltonstovare

Ibizan Hound

Import Register

....

Northern Saluki

Norwegian Elkhound

Norwegian Elkhound Club of GB Open Show

Otterhound

Pharoah

Portuguese Podengo

Saluki

Sloughi

Whippet Bitches

Whippet Dogs

## E (D if becomes full)

**Basset Hound** 

Basenji

Disabled car parking

Rhodesian Ridgebacks

## D

Wolfhounds

Overspill

C, D, E

Deerhounds

Greyhounds

C

Officials